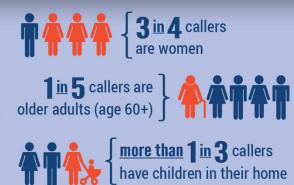

#### DEMOGRAPHIC DATA ON INDIVIDUALS SERVED BY 2-1-1

Insufficient income, low educational achievement, and health disparities impact a majority of individuals who contact 2-1-1 for help with basic needs.