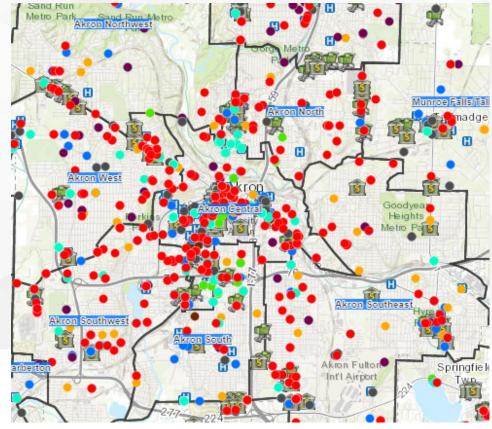

#### 211 Asset Map

Map of neighborhood assets from 211 database overlaid on public data sets at https://www.scph.org/maps

#### Use Guide to get started

INFO LINE

# Asset Map (All Categories)

#### Schools / Education 2019

•

Social Services 2019

•

Workforce Development 2019

- Layer as many asset types as you want
- Select different population data (poverty, health, public benefit enrollment)

14