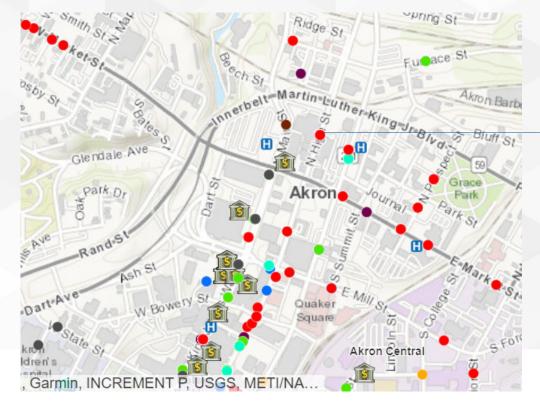

#### 211 Asset Map

Map of neighborhood assets from 211 database overlaid on public data sets at https://www.scph.org/maps

# Asset Map (All Categories)

### **Organization and Service Detail**

| Car in     | ×                 | Furnace 5                      |
|------------|-------------------|--------------------------------|
| re 🖨 Print | (1 of 20)         | ► □ ×                          |
| 5          | Name              | UNITED WAY OF<br>SUMMIT COUNTY |
|            | Address           | 37 North High Street           |
|            | City              | Akron                          |
|            | State             | OH Big                         |
|            | ZIPCode           | 44308                          |
| 18         | Major<br>Category | Basic services                 |
|            | Sub<br>Zoom to    | Rent Payment                   |
| 16         | Ma<br>B Akron     | rtete<br>n centrál             |