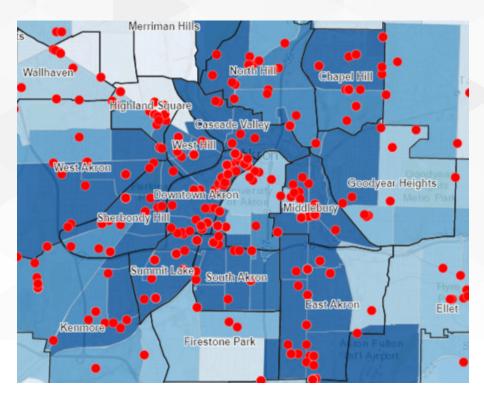

NTY |
|            | Address           | 37 North High Street           |
|            | City              | Akron                          |
|            | State             | OH Big                         |
|            | ZIPCode           | 44308                          |
| 18         | Major<br>Category | Basic services                 |
|            | Sub<br>Zoom to    | Rent Payment                   |
| 16         | Ma<br>B Akron     | rtete<br>n centrál             |

Please remember maps were created from a point in time export and are not intended to be used for making referrals as service availability may have changed. The most current information and additional details are available by searching agency name at 211summit.org.



# Basic Need Service Sites and SNAP Enrollment







#### Overdose Visits to ER and Behavioral Health Providers







# **Limitations and Opportunities**

#### Limitations

- Some service requests are likely overrepresented or underrepresented
- Unmet needs are underrepresented
- Only includes calls and texts, not web searches
- Asset maps do not pull from live resource database
- Location may or may not be linked to eligibility for service

#### **Opportunities**

- Much more data analysis
- Partnering across organizations to make analysis richer
- Segmenting data in new ways (differentiating in mapping between organizations that serve the neighborhood where they are located v. whole county)
- Different ways to categorize data



#### **Contact Information**

TANYA KAHL Associate Vice President, Community Impact United Way of Summit