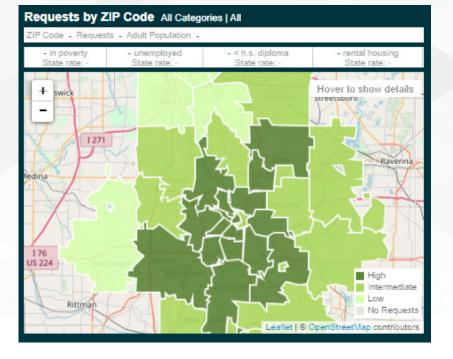

### 2-1-1 Counts

| 2-1-1 counts                                                                                                                                                                                                                                                                                                                                                                                                                                                                                                                                                                                                                       | United Way                                                                       | Choose data to                                                                    |                                                                                                                                                     | JSTOM DATE                                            | TOTAL CONTACT                                                 | TS TOTAL REQUEST            | s 2.1.1<br>Get Connected. Get Help.*                                                                           |
|------------------------------------------------------------------------------------------------------------------------------------------------------------------------------------------------------------------------------------------------------------------------------------------------------------------------------------------------------------------------------------------------------------------------------------------------------------------------------------------------------------------------------------------------------------------------------------------------------------------------------------|----------------------------------------------------------------------------------|-----------------------------------------------------------------------------------|-----------------------------------------------------------------------------------------------------------------------------------------------------|-------------------------------------------------------|---------------------------------------------------------------|-----------------------------|----------------------------------------------------------------------------------------------------------------|
| op service requests July 1, 2018 To June 30, 2019                                                                                                                                                                                                                                                                                                                                                                                                                                                                                                                                                                                  |                                                                                  |                                                                                   |                                                                                                                                                     |                                                       |                                                               |                             |                                                                                                                |
| TOP REQUEST CATEGORIE                                                                                                                                                                                                                                                                                                                                                                                                                                                                                                                                                                                                              | S Display as: O PER                                                              | CENT O COUNT                                                                      |                                                                                                                                                     | TOP HOUSING                                           | 3 & SHELTER REQUESTS                                          |                             |                                                                                                                |
| Housing 8                                                                                                                                                                                                                                                                                                                                                                                                                                                                                                                                                                                                                          | & Sheller 🔍 🚺 12.2%                                                              |                                                                                   |                                                                                                                                                     |                                                       | Shelters AR                                                   | 16.7%                       | 7%                                                                                                             |
|                                                                                                                                                                                                                                                                                                                                                                                                                                                                                                                                                                                                                                    | Food 🙊 38.0%                                                                     |                                                                                   |                                                                                                                                                     |                                                       | Low-cost housing 🔍                                            | 12.7%                       | 1%                                                                                                             |
|                                                                                                                                                                                                                                                                                                                                                                                                                                                                                                                                                                                                                                    | Utilities Ag 21.0%                                                               |                                                                                   |                                                                                                                                                     | Hom                                                   | e repair/ maintenance 🔍                                       | <mark>1</mark> 1.4%         | 11%                                                                                                            |
| He                                                                                                                                                                                                                                                                                                                                                                                                                                                                                                                                                                                                                                 | ealthcare AA 3.5%                                                                |                                                                                   |                                                                                                                                                     |                                                       | Rent assistance AR                                            | 55.4%                       | 31%                                                                                                            |
| Mental Health & A                                                                                                                                                                                                                                                                                                                                                                                                                                                                                                                                                                                                                  | ddictions 🕰   1.1%                                                               |                                                                                   |                                                                                                                                                     |                                                       | Mortgage assistance Ag                                        | 0%                          | 0%                                                                                                             |
| Employment &                                                                                                                                                                                                                                                                                                                                                                                                                                                                                                                                                                                                                       |                                                                                  |                                                                                   |                                                                                                                                                     | L                                                     | andlord/ tenant issues 🚑                                      | 3.4%                        | 1%                                                                                                             |
| Clothing & He                                                                                                                                                                                                                                                                                                                                                                                                                                                                                                                                                                                                                      |                                                                                  |                                                                                   |                                                                                                                                                     |                                                       | Contacts 🕰                                                    | <1%                         | 3%                                                                                                             |
| Child Care & F                                                                                                                                                                                                                                                                                                                                                                                                                                                                                                                                                                                                                     |                                                                                  |                                                                                   |                                                                                                                                                     |                                                       | ther housing & sheller Ag                                     | <1%                         | 64%                                                                                                            |
| Governmen                                                                                                                                                                                                                                                                                                                                                                                                                                                                                                                                                                                                                          |                                                                                  |                                                                                   |                                                                                                                                                     | 0 = No requests<br>Not Available = I<br>Some requests | made<br>Data not collected<br>are only computed at the catego | ary level                   | Requests >100<br>AND > 50%                                                                                     |
| Transportation As                                                                                                                                                                                                                                                                                                                                                                                                                                                                                                                                                                                                                  |                                                                                  |                                                                                   |                                                                                                                                                     | oune requests i                                       | are only compared at the catego                               |                             |                                                                                                                |
|                                                                                                                                                                                                                                                                                                                                                                                                                                                                                                                                                                                                                                    | ducation 🙊 <1%                                                                   |                                                                                   |                                                                                                                                                     |                                                       |                                                               |                             |                                                                                                                |
|                                                                                                                                                                                                                                                                                                                                                                                                                                                                                                                                                                                                                                    | Disaster 🔍 <1%                                                                   |                                                                                   |                                                                                                                                                     |                                                       |                                                               |                             |                                                                                                                |
| Other AR 5.3%                                                                                                                                                                                                                                                                                                                                                                                                                                                                                                                                                                                                                      |                                                                                  |                                                                                   |                                                                                                                                                     |                                                       |                                                               |                             |                                                                                                                |
| Total for top                                                                                                                                                                                                                                                                                                                                                                                                                                                                                                                                                                                                                      |                                                                                  | r I All                                                                           |                                                                                                                                                     |                                                       |                                                               |                             |                                                                                                                |
| equests by ZIP Cou<br>IP Code 44685 Requests<br>5.6% in poverty<br>State rate:                                                                                                                                                                                                                                                                                                                                                                                                                                                                                                                                                     | de Housing & Shelte<br>33 Adult Population 20,<br>4.9% unemployed<br>State rate: | 000 - 24,999<br>5.9% < h.s. diploma<br>State rate:                                | 15.4% rental<br>housing                                                                                                                             | TOP 10: Highest<br>Rank                               | rates of requests for <i>Housir</i><br>ZIP Code               | ng & Shelter by ZIP<br>Rank | Code<br>ZIP Code                                                                                               |
| equests by ZIP Cou<br>IP Code 44686 Requests<br>5.6% in poverty<br>State rate:                                                                                                                                                                                                                                                                                                                                                                                                                                                                                                                                                     | de Housing & Shelte<br>33 Adult Population 20,<br>4.9% unemployed                | 000 - 24,999<br>5.9% < h.s. diploma<br>State rate:<br>15.300000190734883%<br>Stre | housing<br>State rate: 32.5%                                                                                                                        |                                                       |                                                               | -                           | and a second |
| equests by ZIP Col<br>P Code 44685 Requests<br>5.6% in poverty<br>State rate:<br>15.0000109734803%                                                                                                                                                                                                                                                                                                                                                                                                                                                                                                                                 | de Housing & Shelte<br>33 Adult Population 20,<br>4.9% unemployed<br>State rate: | 000 - 24,999<br>5.9% < h.s. diploma<br>State rate:<br>15.300000190734883%<br>Stre | housing<br>State rate: 32.5%<br>etsboro<br>show details                                                                                             | Rank                                                  | ZIP Code                                                      | Rank                        | ZIP Code                                                                                                       |
| equests by ZIP Co<br>P Code 44685 Requests<br>5.6% in poverty<br>State rate:<br>15.80000190734883%<br>1 00000190734883%                                                                                                                                                                                                                                                                                                                                                                                                                                                                                                            | de Housing & Shelte<br>33 Adult Population 20,<br>4.9% unemployed<br>State rate: | 000 - 24,999<br>5.9% < h.s. diploma<br>State rate:<br>15.30000190734883%          | housing<br>State rate: 32.5%<br>etsboro                                                                                                             | Rank<br>1                                             | ZIP Code<br>44308                                             | Rank<br>6                   | ZIP Code<br>44311                                                                                              |
| equests by ZIP Coo<br>IP Code 44685 Requests<br>5.6% in poverty<br>State rate:<br>15.000001190734083%<br>0010001400734083%<br>1.00001400734083%<br>1.00001400734083%<br>1.00001400734083%<br>1.00001400734083%<br>1.0000140014001400<br>1.000014001400140<br>1.000014001400140<br>1.000014001400140<br>1.000014001400140<br>1.000014001400140<br>1.000014001400140<br>1.000014001400140<br>1.000014001400140<br>1.000014001400140<br>1.000014001400<br>1.000014001400<br>1.000014001400<br>1.000014001400<br>1.000014001400<br>1.0000140001400<br>1.0000140001400<br>1.0000140000001400<br>1.0000140000000000000000000000000000000 | de Housing & Shelte<br>33 Adult Population 20,<br>4.9% unemployed<br>State rate: | 000 - 24,999<br>5.9% < h.s. diploma<br>State rate:<br>15.30000190734883%          | housing<br>State rate: 32.5%<br>etsboro                                                                                                             | Rank<br>1<br>2                                        | ZIP Code<br>44308<br>44307                                    | Rank<br>6<br>7              | ZIP Code<br>44311<br>44301                                                                                     |
| Acquests by ZIP Co<br>IP Code 44685 Requests<br>5.6% in poverty<br>State rate:<br>15.80000169074803%<br>7 01010000<br>+                                                                                                                                                                                                                                                                                                                                                                                                                                                                                                            | de Housing & Shelte<br>33 Adult Population 20,<br>4.9% unemployed<br>State rate: | 000 - 24,999<br>5.9% < h.s. diploma<br>State rate:<br>15.30000190734883%          | housing<br>State rate: 32.5%<br>etsboro<br>o show details                                                                                           | Rank   1   2   3                                      | ZIP Code<br>44308<br>44307<br>44306                           | Rank<br>6<br>7<br>8         | ZIP Code<br>44311<br>44301<br>44305                                                                            |
| equests by ZIP Coo<br>IP Code 44685 Requests<br>5.6% in poverty<br>State rate:<br>15.000001190734083%<br>0010001400734083%<br>1.00001400734083%<br>1.00001400734083%<br>1.00001400734083%<br>1.00001400734083%<br>1.0000140014001400<br>1.000014001400140<br>1.000014001400140<br>1.000014001400140<br>1.000014001400140<br>1.000014001400140<br>1.000014001400140<br>1.000014001400140<br>1.000014001400140<br>1.000014001400140<br>1.000014001400<br>1.000014001400<br>1.000014001400<br>1.000014001400<br>1.000014001400<br>1.0000140001400<br>1.0000140001400<br>1.0000140000001400<br>1.0000140000000000000000000000000000000 | de Housing & Shelte<br>33 Adult Population 20,<br>4.9% unemployed<br>State rate: | 000 - 24,999<br>5.9% < h.s. diploma<br>State rate:<br>15.30000190734883%          | housing<br>State rate. 32.0%<br>exbore<br>to show details<br>o show details<br>a show details<br>Rave<br>High<br>Intermediate<br>Low<br>No Requests | Rank<br>1<br>2<br>3<br>4<br>5<br>Request by ti        | ZIP Code<br>44308<br>44307<br>44308<br>44320<br>44302         | Rank<br>6<br>7<br>8<br>9    | ZIP Code<br>44311<br>44301<br>44305<br>44305<br>44310                                                          |

#### Focus Neighborhoods are the Top Zip Codes Served by 211

|       | Approximate<br>Neighborhood<br>Crosswalk | Total<br>Population |        | Utilization Rate by<br>Household (Total<br>Contacts/Total<br>Households) |
|-------|------------------------------------------|---------------------|--------|--------------------------------------------------------------------------|
| 44308 | Downtown                                 | 936                 | 1,268  | 3.9379                                                                   |
| 44311 | South Akron                              | 8,864               | 4,349  | 1.4747                                                                   |
| 44307 | Sherbondy Hill                           | 7,464               | 4,672  | 1.3448                                                                   |
| 44306 | East Akron                               | 21,177              | 10,525 | 1.1665                                                                   |
| 44320 | West Akron                               | 19,459              | 9,482  | 1.1133                                                                   |
| 44301 | Summit Lake                              | 15,509              | 5,740  | 0.9205                                                                   |
| 44302 | West Hill                                | 5,297               | 2,327  | 0.8885                                                                   |
| 44305 | Middlebury                               | 22,586              | 6,634  | 0.7191                                                                   |
| 44314 | Kenmore                                  | 19,234              | 4,784  | 0.6158                                                                   |
| 44310 | North Hill                               | 24,838              | 5,117  | 0.5298                                                                   |