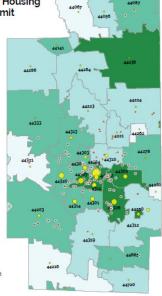

Renter Housing Burden and 211 Calls for Housing Assistance, Summit County, 2018

Summit Co. Zip Codes Housing calls per 1,000 population 4 44 5 45 5 45 5 45 5 45 5 45 5 45 5 45 5 45 5 45 5 45 5 45 5 45 5 45 5 45 5 45 5 45 5 45 5 45 5 45 5 45 5 45 5 45 5 45 5 45 5 45 5 45 5 45 5 45 5 45 5 45 5 45 5 45 5 45 5 45 5 45 5 45 5 45 5 45 5 45 5 45 5 45 5 45 5 45 5 45 5 45 5 45 5 45 5 45 5 45 5 45 5 45 5 45 5 45 5 45 5 45 5 45 5 45 5 45 5 45 5 45 5 45 5 45 5 45 5 45 5 45 5 45 5 45 5 45 5 45 5 45 5 45 5 45 5 45 5 45 5 45 5 45 5 45 5 45 5 45 5 45 5 45 5 45 5 45 5 45 5 45 5 45 5 45 5 45 5 45 5 45 5 45 5 45 5 45 5 45 5 45 5 45 5 45 5 45 5 45 5 45 5 45 5 45 5 45 5 45 5 45 5 45 5 45 5 45 5 45 5 45 5 45 5 45 5 45 5 45 5 45 5 45 5 45 5 45 5 45 5 45 5 45 5 45 5 45 5 45 5 45 5 45 5 45 5 45 5 45 5 45 5 45 5 45 5 45 5 45 5 45 5 45 5 45 5 45 5 45 5 45 5 45 5 45 5 45 5 45 5 45 5 45 5 45 5 45 5 45 5 45 5 45 5 45 5 45 5 45 5 45 5 45 5 45 5 45 5 45 5 45 5 45 5 45 5 45 5 45 5 45 5 45 5 45 5 45 5 45 5 45 5 45 5 45 5 45 5 45 5 45 5 45 5 45 5 45 5 45 5 45 5 45 5 45 5 45 5 45 5 45 5 45 5 45 5 45 5 45 5 45 5 45 5 45 5 45 5 45 5 45 5 45 5 45 5 45 5 45 5 45 5 45 5 45 5 45 5 45 5 45 5 45 5 45 5 45 5 45 5 45 5 45 5 45 5 45 5 45 5 45 5 45 5 45 5 45 5 45 5 45 5 45 5 45 5 45 5 45 5 45 5 45 5 45 5 45 5 45 5 45 5 45 5 45 5 45 5 45 5 45 5 45 5 45 5 45 5 45 5 45 5 45 5 45 5 45 5 45 5 45 5 45 5 45 5 45 5 45 5 45 5 45 5 45 5 45 5 45 5 45 5 45 5 45 5 45 5 45 5 45 5 45 5 45 5 45 5 45 5 45 5 45 5 45 5 45 5 45 5 45 5 45 5 45 5 45 5 45 5 45 5 45 5 45 5 45 5 45 5 45 5 45 5 45 5 45 5 45 5 45 5 45 5 45 5 45 5 45 5 45 5 45 5 45 5 45 5 45 5 45 5 45 5 45 5 45 5 45 5 45 5 45 5 45 5 45 5 45 5 45 5 45 5 45 5 45 5 45 5 45 5 45 5 45 5 45 5 45 5 45 5 45 5 45 5 45 5 45 5 45 5 45 5 45 5 45 5 45 5 45 5 45 5 45 5 45 5 45 5 45 5 4