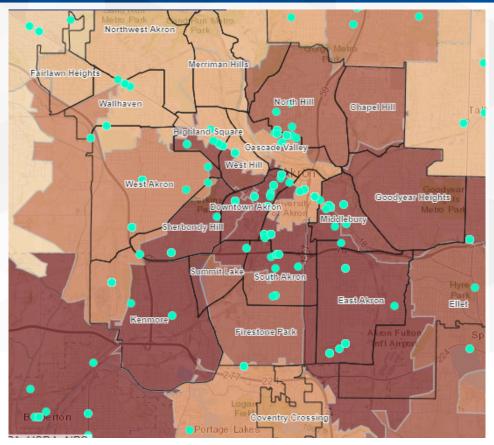

|
|            | City              | Akron                          |
|            | State             | OH Big                         |
|            | ZIPCode           | 44308                          |
| 18         | Major<br>Category | Basic services                 |
|            | Sub<br>Zoom to    | Rent Payment                   |
| 16         | Ma<br>B Akron     | rtete<br>n centrál             |

Please remember maps were created from a point in time export and are not intended to be used for making referrals as service availability may have changed. The most current information and additional details are available by searching agency name at 211summit.org.



# Basic Need Service Sites and SNAP Enrollment







#### Overdose Visits to ER and Behavioral Health Providers







# **Limitations and Opportunities**

#### Limitations

- Some service requests are likely overrepresented or underrepresented
- Unmet needs are underrepresented
- Only includes calls and texts, not web searches
- Asset maps do not pull from live resource database
- Location may or may not be linked to eligibility for service

#### **Opportunities**

- Much more data analysis
- Partnering across organizations to make analysis richer
- Segmenting data in new ways (differentiating in mapping between organizations that serve the neighborhood where they are located v. whole county)
- Different ways to categorize data



#### **Contact Information**

TANYA KAHL Associate Vice President, Community Impact United Way of Summit County 330-996-5325 <u>tkahl@uwsummit.org</u>