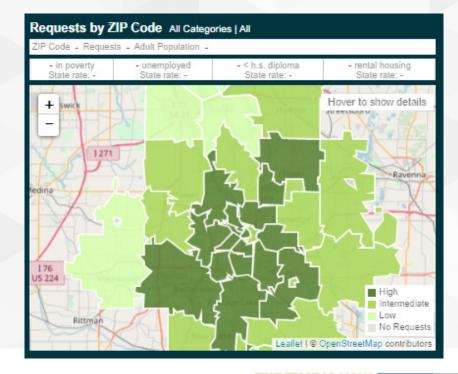

### 2-1-1 Counts

| 2-1-1 counts                                                                                                                                                                                                                                                                                                                                                                                                                                                                                                                                                                                                                       | United Way                                                                       | Choose data to                                                                    |                                                                                                                                                     | JSTOM DATE                                            | TOTAL CONTACT                                                 | TS TOTAL REQUEST            | s 2.1.1<br>Get Connected. Get Help.*                                                                           |
|------------------------------------------------------------------------------------------------------------------------------------------------------------------------------------------------------------------------------------------------------------------------------------------------------------------------------------------------------------------------------------------------------------------------------------------------------------------------------------------------------------------------------------------------------------------------------------------------------------------------------------|----------------------------------------------------------------------------------|-----------------------------------------------------------------------------------|-----------------------------------------------------------------------------------------------------------------------------------------------------|-------------------------------------------------------|---------------------------------------------------------------|-----------------------------|----------------------------------------------------------------------------------------------------------------|
| op service requests July 1, 2018 To June 30, 2019                                                                                                                                                                                                                                                                                                                                                                                                                                                                                                                                                                                  |                                                                                  |                                                                                   |                                                                                                                                                     |                                                       |                                                               |                             |                                                                                                                |
| TOP REQUEST CATEGORIE                                                                                                                                                                                                                                                                                                                                                                                                                                                                                                                                                                                                              | S Display as: O PER                                                              | CENT O COUNT                                                                      |                                                                                                                                                     | TOP HOUSING                                           | 3 & SHELTER REQUESTS                                          |                             |                                                                                                                |
| Housing 8                                                                                                                                                                                                                                                                                                                                                                                                                                                                                                                                                                                                                          | & Sheller 🔍 🚺 12.2%                                                              |                                                                                   |                                                                                                                                                     |                                                       | Shelters AR                                                   | 16.7%                       | 7%                                                                                                             |
|                                                                                                                                                                                                                                                                                                                                                                                                                                                                                                                                                                                                                                    | Food 🙊 38.0%                                                                     |                                                                                   |                                                                                                                                                     |                                                       | Low-cost housing 🔍                                            | 12.7%                       | 1%                                                                                                             |
|                                                                                                                                                                                                                                                                                                                                                                                                                                                                                                                                                                                                                                    | Utilities Ag 21.0%                                                               |                                                                                   |                                                                                                                                                     | Hom                                                   | e repair/ maintenance 🔍                                       | <mark>1</mark> 1.4%         | 11%                                                                                                            |
| He                                                                                                                                                                                                                                                                                                                                                                                                                                                                                                                                                                                                                                 | ealthcare AA 3.5%                                                                |                                                                                   |                                                                                                                                                     |                                                       | Rent assistance AR                                            | 55.4%                       | 31%                                                                                                            |
| Mental Health & A                                                                                                                                                                                                                                                                                                                                                                                                                                                                                                                                                                                                                  | ddictions 🕰   1.1%                                                               |                                                                                   |                                                                                                                                                     |                                                       | Mortgage assistance Ag                                        | 0%                          | 0%                                                                                                             |
| Employment &                                                                                                                                                                                                                                                                                                                                                                                                                                                                                                                                                                                                                       |                                                                                  |                                                                                   |                                                                                                                                                     | L                                                     | andlord/ tenant issues 🚑                                      | 3.4%                        | 1%                                                                                                             |
| Clothing & He                                                                                                                                                                                                                                                                                                                                                                                                                                                                                                                                                                                                                      |                                                                                  |                                                                                   |                                                                                                                                                     |                                                       | Contacts 🕰                                                    | <1%                         | 3%                                                                                                             |
| Child Care & F                                                                                                                                                                                                                                                                                                                                                                                                                                                                                                                                                                                                                     |                                                                                  |                                                                                   |                                                                                                                                                     |                                                       | ther housing & sheller Ag                                     | <1%                         | 64%                                                                                                            |
| Governmen                                                                                                                                                                                                                                                                                                                                                                                                                                                                                                                                                                                                                          |                                                                                  |                                                                                   |                                                                                                                                                     | 0 = No requests<br>Not Available = I<br>Some requests | made<br>Data not collected<br>are only computed at the catego | ary level                   | Requests >100<br>AND > 50%                                                                                     |
| Transportation As                                                                                                                                                                                                                                                                                                                                                                                                                                                                                                                                                                                                                  |                                                                                  |                                                                                   |                                                                                                                                                     | oune requests i                                       | are only compared at the catego                               |                             |                                                                                                                |
|                                                                                                                                                                                                                                                                                                                                                                                                                                                                                                                                                                                                                                    | ducation 🙊 <1%                                                                   |                                                                                   |                                                                                                                                                     |                                                       |                                                               |                             |                                                                                                                |
|                                                                                                                                                                                                                                                                                                                                                                                                                                                                                                                                                                                                                                    | Disaster 🔍 <1%                                                                   |                                                                                   |                                                                                                                                                     |                                                       |                                                               |                             |                                                                                                                |
| Other AR 5.3%                                                                                                                                                                                                                                                                                                                                                                                                                                                                                                                                                                                                                      |                                                                                  |                                                                                   |                                                                                                                                                     |                                                       |                                                               |                             |                                                                                                                |
| Total for top                                                                                                                                                                                                                                                                                                                                                                                                                                                                                                                                                                                                                      |                                                                                  | r I All                                                                           |                                                                                                                                                     |                                                       |                                                               |                             |                                                                                                                |
| equests by ZIP Cou<br>IP Code 44685 Requests<br>5.6% in poverty<br>State rate:                                                                                                                                                                                                                                                                                                                                                                                                                                                                                                                                                     | de Housing & Shelte<br>33 Adult Population 20,<br>4.9% unemployed<br>State rate: | 000 - 24,999<br>5.9% < h.s. diploma<br>State rate:                                | 15.4% rental<br>housing                                                                                                                             | TOP 10: Highest<br>Rank                               | rates of requests for <i>Housir</i><br>ZIP Code               | ng & Shelter by ZIP<br>Rank | Code<br>ZIP Code                                                                                               |
| equests by ZIP Cou<br>IP Code 44686 Requests<br>5.6% in poverty<br>State rate:                                                                                                                                                                                                                                                                                                                                                                                                                                                                                                                                                     | de Housing & Shelte<br>33 Adult Population 20,<br>4.9% unemployed                | 000 - 24,999<br>5.9% < h.s. diploma<br>State rate:<br>15.300000190734883%<br>Stre | housing<br>State rate: 32.5%                                                                                                                        |                                                       |                                                               | -                           | and a second |
| equests by ZIP Col<br>P Code 44685 Requests<br>5.6% in poverty<br>State rate:<br>15.0000109734803%                                                                                                                                                                                                                                                                                                                                                                                                                                                                                                                                 | de Housing & Shelte<br>33 Adult Population 20,<br>4.9% unemployed<br>State rate: | 000 - 24,999<br>5.9% < h.s. diploma<br>State rate:<br>15.300000190734883%<br>Stre | housing<br>State rate: 32.5%<br>etsboro<br>show details                                                                                             | Rank                                                  | ZIP Code                                                      | Rank                        | ZIP Code                                                                                                       |
| equests by ZIP Co<br>P Code 44685 Requests<br>5.6% in poverty<br>State rate:<br>15.80000190734883%<br>1 00000190734883%                                                                                                                                                                                                                                                                                                                                                                                                                                                                                                            | de Housing & Shelte<br>33 Adult Population 20,<br>4.9% unemployed<br>State rate: | 000 - 24,999<br>5.9% < h.s. diploma<br>State rate:<br>15.30000190734883%          | housing<br>State rate: 32.5%<br>etsboro                                                                                                             | Rank<br>1                                             | ZIP Code<br>44308                                             | Rank<br>6                   | ZIP Code<br>44311                                                                                              |
| equests by ZIP Coo<br>IP Code 44685 Requests<br>5.6% in poverty<br>State rate:<br>15.000001190734083%<br>0010001400734083%<br>1.00001400734083%<br>1.00001400734083%<br>1.00001400734083%<br>1.00001400734083%<br>1.0000140014001400<br>1.000014001400140<br>1.000014001400140<br>1.000014001400140<br>1.000014001400140<br>1.000014001400140<br>1.000014001400140<br>1.000014001400140<br>1.000014001400140<br>1.000014001400140<br>1.000014001400<br>1.000014001400<br>1.000014001400<br>1.000014001400<br>1.000014001400<br>1.0000140001400<br>1.0000140001400<br>1.0000140000001400<br>1.0000140000000000000000000000000000000 | de Housing & Shelte<br>33 Adult Population 20,<br>4.9% unemployed<br>State rate: | 000 - 24,999<br>5.9% < h.s. diploma<br>State rate:<br>15.30000190734883%          | housing<br>State rate: 32.5%<br>etsboro                                                                                                             | Rank<br>1<br>2                                        | ZIP Code<br>44308<br>44307                                    | Rank<br>6<br>7              | ZIP Code<br>44311<br>44301                                                                                     |
| Acquests by ZIP Co<br>IP Code 44685 Requests<br>5.6% in poverty<br>State rate:<br>15.80000169074803%<br>7 01010000<br>+                                                                                                                                                                                                                                                                                                                                                                                                                                                                                                            | de Housing & Shelte<br>33 Adult Population 20,<br>4.9% unemployed<br>State rate: | 000 - 24,999<br>5.9% < h.s. diploma<br>State rate:<br>15.30000190734883%          | housing<br>State rate: 32.5%<br>etsboro<br>o show details                                                                                           | Rank   1   2   3                                      | ZIP Code<br>44308<br>44307<br>44306                           | Rank<br>6<br>7<br>8         | ZIP Code<br>44311<br>44301<br>44305                                                                            |
| equests by ZIP Coo<br>IP Code 44685 Requests<br>5.6% in poverty<br>State rate:<br>15.000001190734083%<br>0010001400734083%<br>1.00001400734083%<br>1.00001400734083%<br>1.00001400734083%<br>1.00001400734083%<br>1.0000140014001400<br>1.000014001400140<br>1.000014001400140<br>1.000014001400140<br>1.000014001400140<br>1.000014001400140<br>1.000014001400140<br>1.000014001400140<br>1.000014001400140<br>1.000014001400140<br>1.000014001400<br>1.000014001400<br>1.000014001400<br>1.000014001400<br>1.000014001400<br>1.0000140001400<br>1.0000140001400<br>1.0000140000001400<br>1.0000140000000000000000000000000000000 | de Housing & Shelte<br>33 Adult Population 20,<br>4.9% unemployed<br>State rate: | 000 - 24,999<br>5.9% < h.s. diploma<br>State rate:<br>15.30000190734883%          | housing<br>State rate. 32.0%<br>exbore<br>to show details<br>o show details<br>a show details<br>Rave<br>High<br>Intermediate<br>Low<br>No Requests | Rank<br>1<br>2<br>3<br>4<br>5<br>Request by ti        | ZIP Code<br>44308<br>44307<br>44308<br>44320<br>44302         | Rank<br>6<br>7<br>8<br>9    | ZIP Code<br>44311<br>44301<br>44305<br>44305<br>44310                                                          |