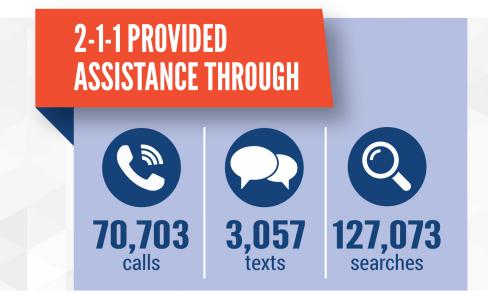

### **Top Needs – All Summit County**

| Top service requests July 1, 20  | 18 To June 30, 201! 🄿 |
|----------------------------------|-----------------------|
| TOP REQUEST CATEGORIES Display a |                       |
| Housing & Shelter 으              | 10,2 <mark>89</mark>  |
| Food 유                           | 26,420                |
| Utilities 🕰                      | 16,523                |
| Healthcare Ag                    | 2,747                 |
| Mental Health & Addictions       | 890                   |
| Employment & Income A            | 2,809                 |
| Clothing & Household A           | <mark>4</mark> ,780   |
| Child Care & Parenting 🕰         | 312                   |
| Government & Legal 🕰             | 5,551                 |
| Transportation Assistance        | 1,366                 |
| Education 🕰                      | 398                   |
| Disaster 🕰                       | 65                    |
| Other 유인                         | 4,008                 |
| Total for top requests 🕰         | 76,158                |
|                                  |                       |